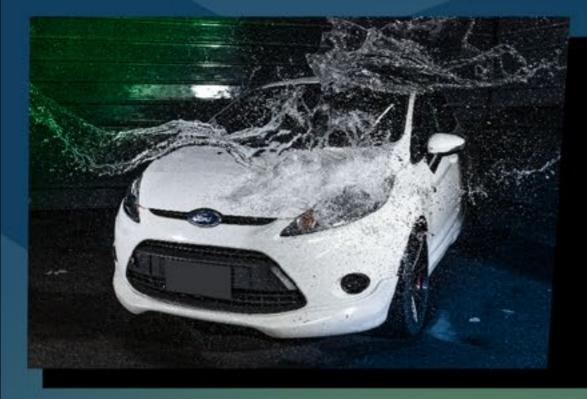

### 3. Application

Apply the mixture with foam throughout the vehicle preferably starting from the top of the car to the engine hood and boot cover and finally the sides. Recommend to use with a high quality wash mitt like our WOW Washer Mitt