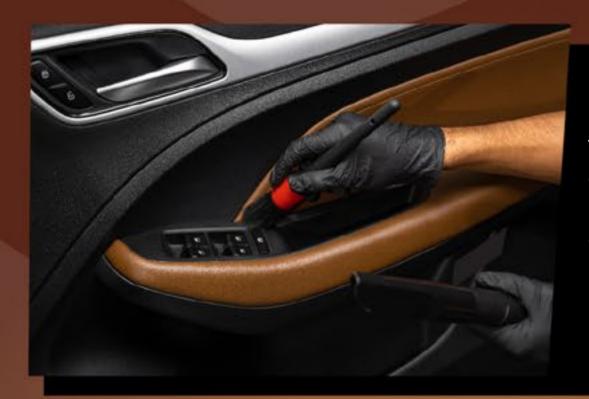

### 3. Application

Spray directly on surface or simply on WOW Microfiber Applicator Cloth and then gently work on the leather surface.