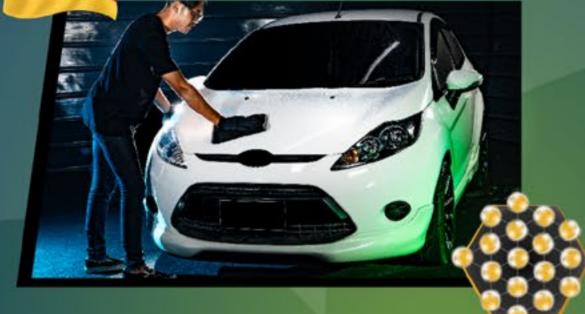

### 3. Application

Apply the mixture with foam throughout the vehicle preferably starting from the top of the car to the engine hood and boot cover and finally the sides. Recommend to use with a high quality wash mitt like our WOW Washer Mitt

### **4.** Final

Rinse vehicle thoroughly from the top with the running hose and dry the vehicle immediately with WOW's super thick high absorbent WOW Super Dryer Towel.

**Www.komakauto.com** (9)061-4062468