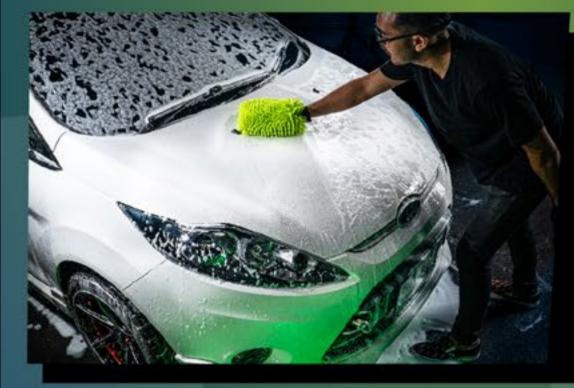

### 3. Application

Apply the mixture with foam throughout the vehicle preferably starting from the top of the car to the engine hood and boot cover and finally the sides. Recommend to use with a high quality wash mitt like our WOW Washer Mitt