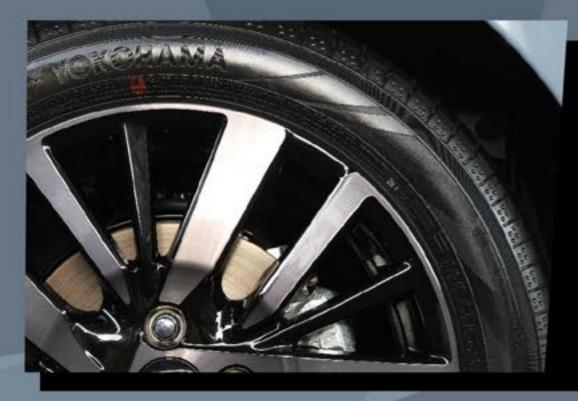

# CRYSTAL SHINE

### **Crystal Shine**

**WOW Crystal Shine is an easy to use wax created with Hybrid-Nano Polymer Technology from Germany.** 

> Hybrid-nano Polymer Technology results in a Crystal shiny surface

NANO HYBRID POLYMER

- Removes polluted stain from brake dust, exhaust soot and water droplets.
- > Enhances the colour of the surface to the original tone
- Creates a nano film that protects the paint from UV rays and helps prolonging its lifespan.
- > Hydrophobic hard surface prevents water-beading and staining
- > Has the ability to remove micro scratches