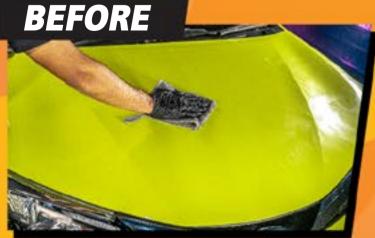

## **WOW Car Care Products**

#### with Nano Hybrid Polymer

🛞 www.komakauto.com 🛛 🛇 061-4

🛇 061-4062468









# CRYSTAL SHINE





### **Crystal Shine**

**WOW Crystal Shine is an easy to use wax created with Hybrid-Nano Polymer Technology from Germany.** 

> Hybrid-nano Polymer Technology results in a Crystal shiny surface

NANO HYBRID POLYMER

- Removes polluted stain from brake dust, exhaust soot and water droplets.
- > Enhances the colour of the surface to the original tone
- Creates a nano film that protects the paint from UV rays and helps prolonging its lifespan.
- > Hydrophobic hard surface prevents water-beading and staining
- > Has the ability to remove micro scratches



#### **BEFORE - AFTER**







#### 1. Wash and Dry

Wash the car thoroughly to remove all dirt and dust from the surface. Upon completion, wipe off the surface to ensure it is completely dry.



### 2. Shake Well

Prepare a WOW Microfiber Applicator Cloth, then shake the solution vigorously until there is no noticeable layers in the solution.



### 3. Application

Spray on surface preferably work from one panel to another panel. Spread the solution with WOW Microfiber Applicator Cloth.



### 4. Wipe-Off

Finally, use WOW Super Cleaner Microfiber towel and wipe off.

B www.komakauto.com (20061-4062468)









# WASH & WAX







#### **Cleans and shine in one action.**

Hybrid-nano technology breaks surface tension lifting grime and dirt resulting in a shiny hydrophobic surface.

NAN