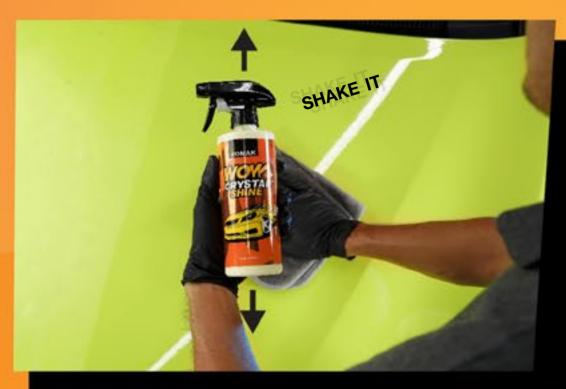

### 2. Shake Well

Prepare a WOW Microfiber Applicator Cloth, then shake the solution vigorously until there is no noticeable layers in the solution.