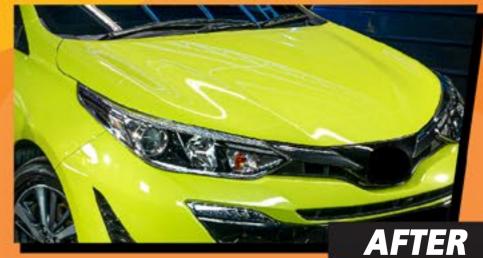

## **WOW Car Care Products**

#### with Nano Hybrid Polymer

🛞 www.komakauto.com 🛛 🛇 061-4

🛇 061-4062468









# CRYSTAL SHINE





### **Crystal Shine**

**WOW Crystal Shine is an easy to use wax created with Hybrid-Nano Polymer Technology from Germany.** 

> Hybrid-nano Polymer Technology results in a Crystal shiny surface

NANO HYBRID POLYMER

- Removes polluted stain from brake dust, exhaust soot and water droplets.
- > Enhances the colour of the surface to the original tone
- Creates a nano film that protects the paint from UV rays and helps prolonging its lifespan.
- > Hydrophobic hard surface prevents water-beading and staining
- > Has the ability to remove micro scratches



#### **BEFORE - AFTER**







#### 1. Wash and Dry

Wash the car thoroughly to remove all dirt and dust from the surface. Upon completion, wipe off the surface to ensure it is completely dry.



### 2. Shake Well

Prepare a WOW Microfiber Applicator Cloth, then shake the solution vigorously until there is no noticeable layers in the solution.



### 3. Application

Spray on surface preferably work from one panel to another panel. Spread the solution with WOW Microfiber Applicator Cloth.



### 4. Wipe-Off

Finally, use WOW Super Cleaner Microfiber towel and wipe off.

B www.komakauto.com (20061-4062468)









# WASH & WAX







#### **Cleans and shine in one action.**

Hybrid-nano technology breaks surface tension lifting grime and dirt resulting in a shiny hydrophobic surface.

NANO HYBRID POLYMER

- Hybrid-