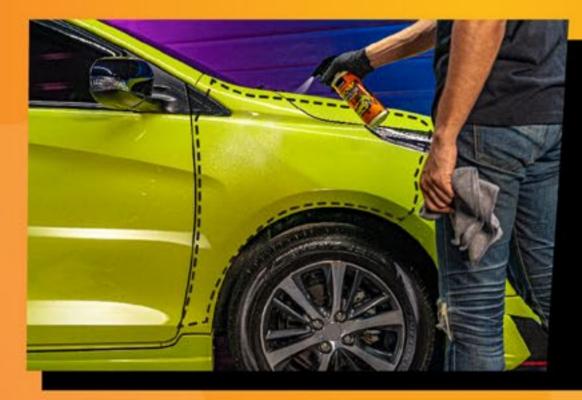

### 3. Application

Spray on surface preferably work from one panel to another panel. Spread the solution with WOW Microfiber Applicator Cloth.