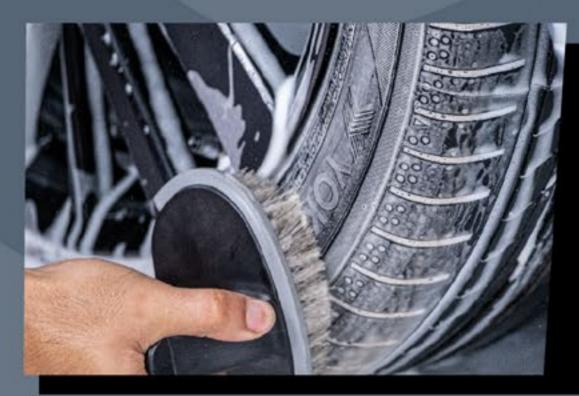

• Clean and Remove Dirt Remove all dirt and soil from the tires before application. WOW Tire Conditioner works best on clean tire surface.