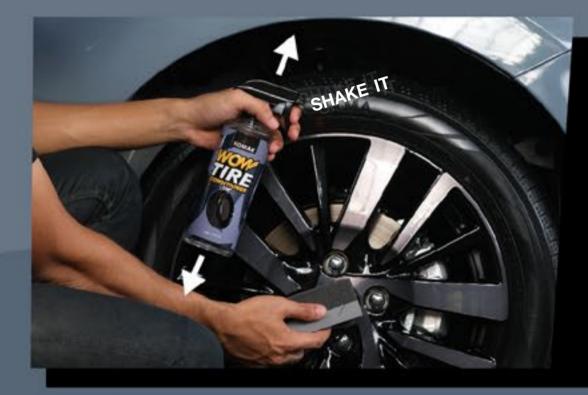

### 2. Preparation

Shake well before application

SHAKE IT

#### 2. Preparation

Shake well before application

Spread on the outer surface of the tire.