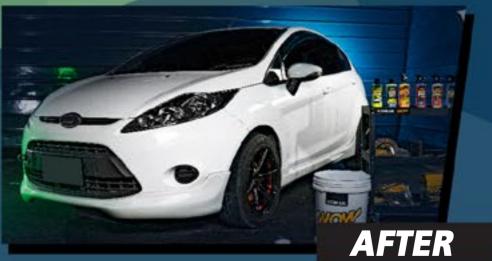

ble layers in the solution.



### 3. Application

Spray on surface preferably work from one panel to another panel. Spread the solution with WOW Microfiber Applicator Cloth.



### 4. Wipe-Off

Finally, use WOW Super Cleaner Microfiber towel and wipe off.

B www.komakauto.com (20061-4062468)









# WASH & WAX







#### **Cleans and shine in one action.**

Hybrid-nano technology breaks surface tension lifting grime and dirt resulting in a shiny hydrophobic surface.

NANO HYBRID POLYMER

- Hybrid-nano technology breaks surface tension lifting grime and dirt
- > Wash and wax simultaneously
- Removes dirt with ease

Does not affect existing coating
Provides shine and smoothness
Protects the auto paint from UV rays
Does not leave any residue
Pleasant scented.



#### **BEFORE - AFTER**







#### - Rinse and Remove

Rinse and remove as much dirt as possible with water from hose.



#### 2. Preparation

Shake well before use then add about 25ml (4 capsules) of WOW Wash & Wax in a pail and add about 4 liters of water preferably with a running water hose to work up the foam.



### 3. Application

Apply the mixture with foam throughout the vehicle preferably starting from the top of the car to the engine hood and boot cover and finally the sides. Recommend to use with a high quality wash mitt like our WOW Washer Mitt



### **4.** Final

Rinse vehicle thoroughly from the top with the running hose and dry the vehicle immediately with WOW's super thick high absorbent WOW Super Dryer Towel.

**Www.komakauto.com** (9)061-4062468









KOMAK

00 ML (16.90 FL.OZ

### LEATHER C