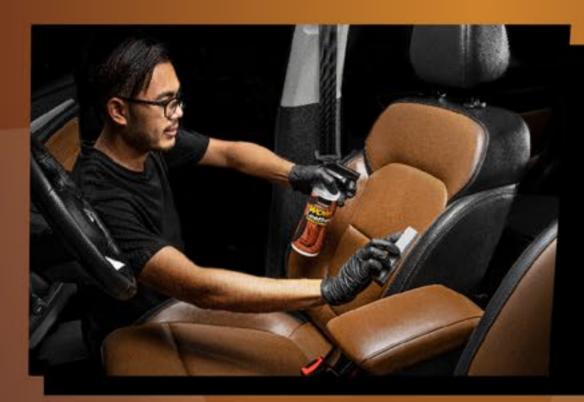

### 3. Application

Spray directly on surface or simply on WOW Microfiber Applicator Cloth and then gently work on the leather surface.