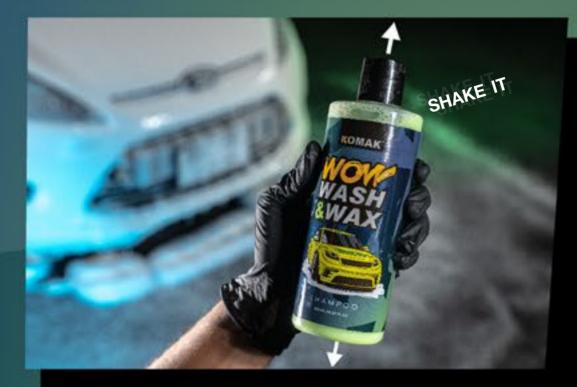

### 2. Shake Well

Prepare a WOW Microfiber Applicator Cloth, then shake the solution vigorously until there is no noticeable layers in the solution.

#### 2. Preparation

Shake well before use then add about 25ml (4 capsules) of WOW Wash & Wax in a pail and add about 4 liters of water preferably with a running water hose to work up the foam.