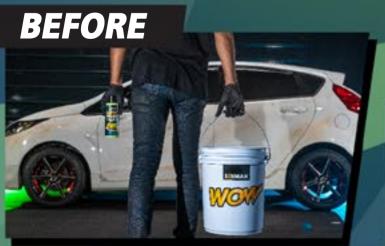

y until there is no noticeable layers in the solution.



### 3. Application

Spray on surface preferably work from one panel to another panel. Spread the solution with WOW Microfiber Applicator Cloth.



### 4. Wipe-Off

Finally, use WOW Super Cleaner Microfiber towel and wipe off.

B www.komakauto.com (20061-4062468)









# WASH & WAX







#### **Cleans and shine in one action.**

Hybrid-nano technology breaks surface tension lifting grime and dirt resulting in a shiny hydrophobic surface.

NANO HYBRID POLYMER

- Hybrid-nano technology breaks surface tension lifting grime and dirt
- > Wash and wax simultaneously
- Removes dirt with ease

Does not affect existing coating
Provides shine and smoothness
Protects the auto paint from UV rays
Does not leave any residue
Pleasant scented.



#### **BEFORE - AFTER**







#### - Rinse and Remove

Rinse and remove as much dirt as possible with water from hose.



#### 2. Preparation

Shake well before use then add about 25ml (4 capsules) of WOW Wash & Wax in a pail and add about 4 liters of water preferably with a running water hose to work up the foam.



### 3. Application

Apply the mixture with foam throughout the vehicle preferably starting from the top of the car to the engine hood and boot cover and finally the sides. Recommend to use with a high quality wash mitt like our WOW Washer Mitt



### **4.** Final

Rinse vehicle thoroughly from the top with the running hose and dry the vehicle immediately with WOW's super thick high absorbent WOW Super Dryer Towel.

**Www.komakauto.com** (9)061-4062468









KOMAK

00 ML