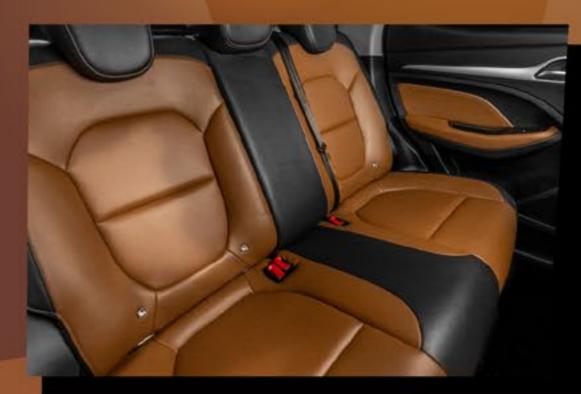

### LEATHER CONDITIONER

### Leather Conditioner

Cleans, moisturizes, conditions and protects the leather from aging maintaining the feel and look of the leather.

NANO HYBRID POLYMER

- > Cleans, conditions and moisturizes leather surfaces
- Maintains the feel and look of your leather
- > Anti-UV protection reduces ageing of leather
- Non greasy and sticky resulting in smooth surface
- > Non-toxic pleasant scent
- > Does not cause skin irritation.
- > Reduces the adhesion of dust and dirt.
- Compatible with genuine leather, synthetic leather, vinyl and plastic.

#### **BEFORE - AFTER**