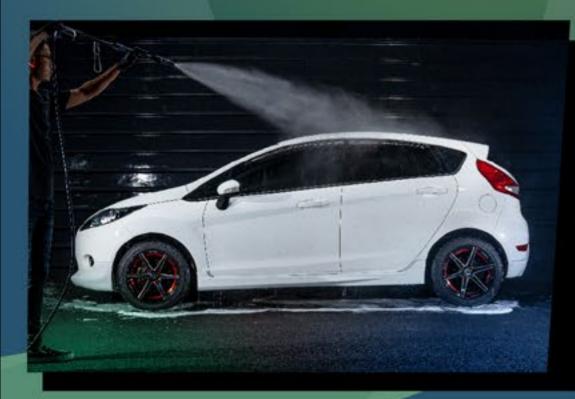

#### - Rinse and Remove

Rinse and remove as much dirt as possible with water from hose.

### **4.** Final

Rinse vehicle thoroughly from the top with the running hose and dry the vehicle immediately with WOW's super thick high absorbent WOW Super Dryer Towel.

**Www.komakauto.com** (9)061-4062468